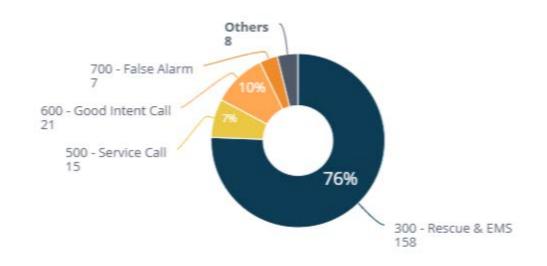

#### Chief's Report

Chief Walsh explained the call volume and the fourth and fifth seat coverage for the month of March.

Commissioner Noblet asked how our coverage compares to neighboring districts. Chief Walsh explained that Central Whidbey Island Fire & Rescue will be moving to 4 person coverage.