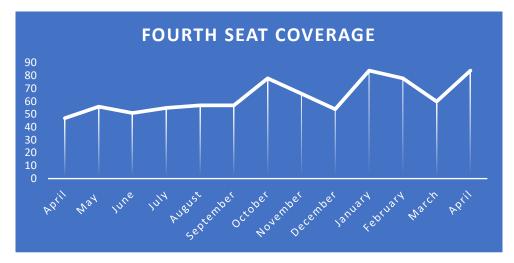

#### Chief's Report

Chief Walsh explained the call volume and the fourth and fifth seat coverage for the month of March.

Commissioner Noblet asked how our coverage compares to neighboring districts. Chief Walsh explained that Central Whidbey Island Fire & Rescue will be moving to 4 person coverage.